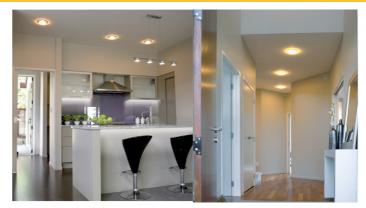

## TEST SPECIFICATIONS

Tested by BRANZ in accordance with AS1530.4.1997, test report No. FP3288. Suitable for floor-ceiling systems Gib specification No's GBFC15, GBUC15, GBFC30, GBTP30, GBSC30, GBUC30a, GBUC30b, GBSC60, GBFC60, GBTP60 and GBUC60.

60/60/60 Minutes Approval

- a) 60 Minutes Stability: To prevent collapse of structural (primary) elements during fire.
- b) 60 Minutes Integrity: To prevent passage of flame or hot gases through fire separations.
- c) 60 Minutes Insulation: To prevent the transmission of heat to other firecells or adjacent property.