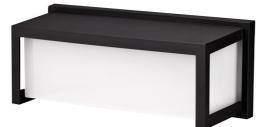

## DIMENSIONS

• 260mmW x 110mmH x 140mmD

## TECHNICAL DATA

Total lumens: 1600 Colour temp: 4,000K Power supply: 220-240V CRI: 80 Wattage: 15

Control gear: Included

FEATURES

Duracast Composite Resin casting

- Composite resin withstands a variety of climates from -50 to 80+
- Diffuser made from UV resistant polycarbonate
- 20 Years Guaranteed Anti-Corrosion
- Electronic driver integral in fitting
- Made in Italy

## **SPECIFICATIONS**

Lamp included: Yes Lamp holder type: Integral LED Number of lamps: 1 IP Rating: IP65 Technology field: LED Indoor / Outdoor: Indoor, Outdoor Mounting type: Wall Colour: Black