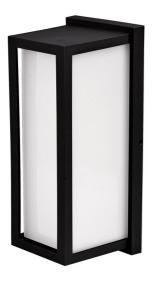

# Duralite E27 Zen Bulkhead Vertical Eyelid Model: DUW8270-BL

### DIMENSIONS

## FEATURES

260mmW x 110mmH x 140mmD

Power supply: 220-240V Dimmable: Yes Wattage: 42 Max

- Duracast Composite Resin casting
- Composite resin withstands a variety of climates from -50 to 80+
- Diffuser made from UV resistant polycarbonate
- 20 Years Guaranteed Anti-Corrosion
- ・ Made in Italy