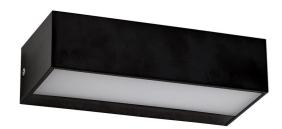

DIMENSIONS TECHNICAL DATA FEATURES SPECIFICATIONS

170mmW x 46mmH x 80mmD

Total lumens: 500 Colour temp: 3,000K Power supply: 220-240V CRI: 80

Wattage: 9W

Control gear: Included

• The Mini Frankie is a LED Wall Light fitting than can be used both indoors and outdoors

- With its high water proof rating and sleek style, it's a great option for brightening up bathroom spaces
- LED integral with up and down lighting effect
- UV resistant and made from polycarbonate and ABS
- · Comes in 2 size variations (Mini & Max)

Lamp included: Yes Number of lamps: 2

IP Rating: IP65

Technology field: LED

Indoor / Outdoor: Indoor, Outdoor

Mounting type: Recessed

Colour: Black