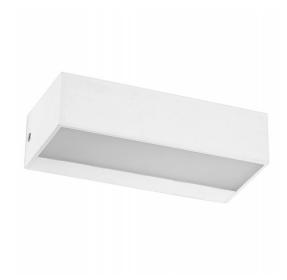

## DIMENSIONS TECHNICAL DATA FEATURES SPECIFICATIONS

• 170mmW x 46mmH x 80mmD

Total lumens: 500 Colour temp: 3,000K Power supply: 220-240V CRI: 80

Wattage: 9W

Control gear: Included

• The Mini Frankie is a LED Wall Light fitting than can be used both indoors and outdoors

 With its high water proof rating and sleek style, it's a great option for brightening up bathroom spaces

- LED integral with up and down lighting effect
- UV resistant and made from polycarbonate and ABS
- Comes in 2 size variations (Mini & Max)

Lamp included: Yes Number of lamps: 2

IP Rating: IP65

Technology field: LED

Indoor / Outdoor: Indoor, Outdoor

Mounting type: Wall

Colour: White