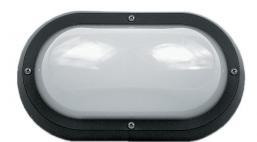

| DIMENSIONS<br>274mmL x 160mm H x 90mmD | TECHNICAL DATA                           | FEATURES                               | SPECIFICATIONS           |  |
|----------------------------------------|------------------------------------------|----------------------------------------|--------------------------|--|
|                                        | Power supply: 220-240V, Double Insulated | • New Zealand & Australian registered® | Lamp included: No        |  |
|                                        | B: 11 V                                  | desians                                | Lauren badalan koman E27 |  |

screws

Dimmable: Yes Wattage: 60

> • Made in New Zealand • A Optional Fluorescent conversion kit is available for this model see link LJKIT-PLC18 Below

> • UV stabilised, & supplied with stainless steel

· Genuine lexan polycarbonate base and diffuser

Impact resistance rating IK10

Lamp holder type: E27 Number of lamps: 1 IP Rating: IP55 Technology field: Fluorescent, Incandescent, LED Replaceable Indoor / Outdoor: Indoor, Outdoor

Mounting type: Ceiling, Wall

Colour: Black