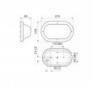

| DIMENSIONS<br>274mmL x 160mm H x 90mmD | TECHNICAL DATA                           | FEATURES                               | SPECIFICATIONS           |  |
|----------------------------------------|------------------------------------------|----------------------------------------|--------------------------|--|
|                                        | Power supply: 220-240V, Double Insulated | • New Zealand & Australian registered® | Lamp included: No        |  |
|                                        | B: 11 V                                  | desians                                | Lauren badalan koman E27 |  |