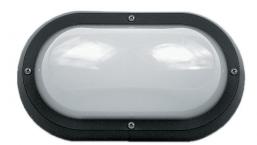

Power supply: 220-240V, Double Insulated Dimmable: Yes Wattage: 60 New Zealand & Australian registered® designs

- UV stabilised, & supplied with stainless steel screws
- Made in New Zealand
- A Optional Fluorescent conversion kit is available for this model see link LJKIT-PLC18 Below
- Genuine lexan polycarbonate base and diffuser
- Impact resistance rating IK10

Lamp included: No

Lamp holder type: E27

Number of lamps: 1

IP Rating: IP55

Technology field:

Fluorescent, Incandescent, LED Replaceable

Indoor / Outdoor: Indoor, Outdoor

Mounting type: Ceiling, Wall

Colour: Black