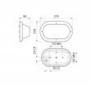

| DIMENSIONS | TECHNICAL DATA | FEATURES | SPECIFICATIONS |
|------------|----------------|----------|----------------|
|            |                |          |                |

274mmL x 160mm H x 90mmD