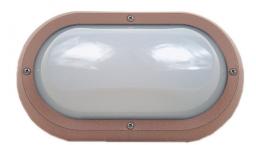

DIMENSIONS TECHNICAL DATA FEATURES SPECIFICATIONS

274mmL x 160mm H x 90mmD

Power supply: 220-240V, Double Insulated Dimmable: Yes Wattage: 60  New Zealand & Australian registered® designs

- UV stabilised, & supplied with stainless steel screws
- Made in New Zealand
- A Optional Fluorescent conversion kit is available for this model see link LJKIT-PLC18 Below.
- Genuine lexan polycarbonate base and diffuser
- Impact resistance rating IK10

Colour: Copper