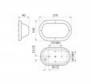

DIMENSIONS TECHNICAL DATA FEATURES SPECIFICATIONS

274mmL x 160mm H x 90mmD

Power supply: 220-240V, Double Insulated Dimmable: Yes Wattage: 60  New Zealand & Australian registered® designs

- UV stabilised, & supplied with stainless steel screws
- Made in New Zealand
- A Optional Fluorescent conversion kit is available for this model see link LJKIT-PLC18 Below.
- Genuine lexan polycarbonate base and diffuser
- Impact resistance rating IK10