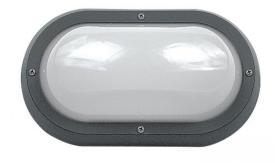

**SPECIFICATIONS** 

Indoor / Outdoor: Indoor, Outdoor

Mounting type: Ceiling, Wall

Colour: Charcoal