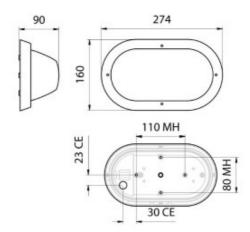

· 274mmL x 160mmH x 90mmD

**DIMENSIONS** 

**TECHNICAL DATA** 

Wattage: 60 Max

Power supply: 220-240V, Double Insulated

Lamp included: No

· Granite colour finish · Proudly made in New Zealand.

**FEATURES** 