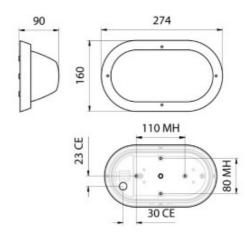

• 274mmL x 160mmH x 90mmD

**DIMENSIONS** 

TECHNICAL DATA

ł

SPECIFICATIONS

Power supply: 220-240V, Double Insulated Wattage: 60 Max

· Granite colour finish

**FEATURES** 