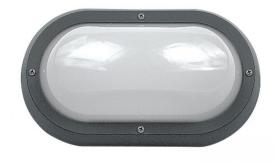

• 274mmL x 160mmH x 90mmD

**DIMENSIONS** 

TECHNICAL DATA

ł

SPECIFICATIONS

Power supply: 220-240V, Double Insulated Wattage: 60 Max

· Granite colour finish

**FEATURES** 

  Relow
- Genuine lexan polycarbonate base and diffuser
- · Impact resistance rating IK10

Lamp included: No

Lamp holder type: E27

Number of lamps: 1

IP Rating: IP55

Technology field:

Incandescent, LED Replaceable

Indoor / Outdoor: Indoor, Outdoor

Mounting type: Ceiling, Wall

Colour: Charcoal