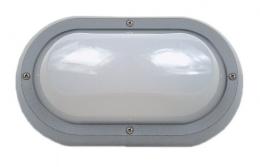

## TECHNICAL DATA

274mmL x 160mm H x 90mmD

Power supply: 220-240V, Double Insulated Dimmable: Yes Wattage: 60 FEATURES

- New Zealand & Australian registered® designs
- UV stabilised, & supplied with stainless steel screws
- Made in New Zealand
- A Optional Fluorescent conversion kit is available for this model see link LJKIT-PLC18 Below
- Genuine lexan polycarbonate base and diffuser
- Impact resistance rating IK10

## SPECIFICATIONS

Lamp included: No Lamp holder type: E27 Number of lamps: 1 IP Rating: IP55 Technology field: Fluorescent, Incandescent, LED Replaceable Indoor / Outdoor: Indoor, Outdoor Mounting type: Ceiling, Wall Colour: Silver/Grey