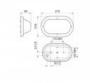

## DIMENSIONS

## TECHNICAL DATA

274mmL x 160mm H x 90mmD

Power supply: 220-240V, Double Insulated Dimmable: Yes Wattage: 60 FEATURES

- New Zealand & Australian registered® designs
- UV stabilised, & supplied with stainless steel screws
- Made in New Zealand
- A Optional Fluorescent conversion kit is available for this model see link LJKIT-PLC18 Below
- Genuine lexan polycarbonate base and diffuser
- Impact resistance rating IK10