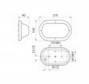

| DIMENSIONS | TECHNICAL DATA | FEATURES | SPECIFICATIONS |
|------------|----------------|----------|----------------|
|            |                |          |                |

274mmL x 160mm H x 90mmD