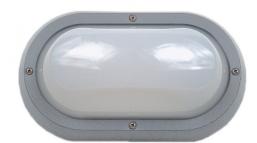

Power supply: 220-240V, Double Insulated Dimmable: Yes Wattage: 60 New Zealand & Australian registered® designs

- UV stabilised, & supplied with stainless steel screws
- Made in New Zealand
- A Optional Fluorescent conversion kit is available for this model see link LJKIT-PLC18 Below
- Genuine lexan polycarbonate base and diffuser
- Impact resistance rating IK10

Lamp included: No

Lamp holder type: E27

Number of lamps: 1

IP Rating: IP55

Technology field:

Fluorescent, Incandescent, LED Replaceable

Indoor / Outdoor: Indoor, Outdoor Mounting type: Ceiling, Wall

Colour: Silver/Grey