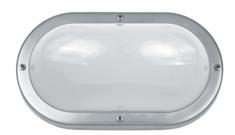

| DIMENSIONS TECHNICAL DATA | FEATURES |
|---------------------------|----------|
|---------------------------|----------|

274mmL x 160mm H x 90mmD

Power supply: 220-240V, Double Insulated Dimmable: Yes Wattage: 60 · 316 Stainless Steel Trim

- New Zealand & Australian registered® designs
- UV stabilised, & supplied with stainless steel screws
- · Made in New Zealand
- A Optional Fluorescent conversion kit is available for this model see link LJKIT-PLC18 Below
- Genuine lexan polycarbonate base and diffuser.
- Impact resistance rating IK10

SPECIFICATIONS

Lamp included: No Lamp holder type: E27

Number of lamps: 1

IP Rating: IP55

 $\label{thm:conditional} \mbox{Technology field: Fluorescent, Incandescent,}$ 

LED Replaceable

Indoor / Outdoor: Indoor, Outdoor Mounting type: Ceiling, Wall

Colour: Silver/Grey