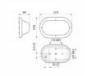

| DIMENSIONS TECHNICAL DATA | FEATURES |
|---------------------------|----------|
|---------------------------|----------|

274mmL x 160mm H x 90mmD

Power supply: 220-240V, Double Insulated Dimmable: Yes Wattage: 60 · 316 Stainless Steel Trim