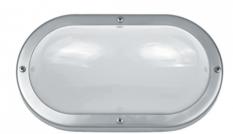

## **SPECIFICATIONS**

274mmL x 160mm H x 90mmD

**DIMENSIONS** 

Power supply: 220-240V, Double Insulated Dimmable: Yes Wattage: 60 · 316 Stainless Steel Trim

- New Zealand & Australian registered® designs
- UV stabilised, & supplied with stainless steel screws
- · Made in New Zealand
- A Optional Fluorescent conversion kit is available for this model see link LJKIT-PLC18 Below
- Genuine lexan polycarbonate base and diffuser.
- Impact resistance rating IK10

Lamp included: No

Lamp holder type: E27

Number of lamps: 1

IP Rating: IP55

Technology field:

Fluorescent, Incandescent, LED Replaceable

Indoor / Outdoor: Indoor, Outdoor Mounting type: Ceiling, Wall

Colour: Silver/Grey