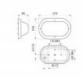

## **TECHNICAL DATA**

## **FEATURES**

## **SPECIFICATIONS**

274mmL x 160mm H x 90mmD

**DIMENSIONS** 

Power supply: 220-240V, Double Insulated Dimmable: Yes Wattage: 60 · 316 Stainless Steel Trim

- New Zealand & Australian registered® designs
- UV stabilised, & supplied with stainless steel screws
- · Made in New Zealand
- A Optional Fluorescent conversion kit is available for this model see link LJKIT-PLC18 Below
- Genuine lexan polycarbonate base and diffuser.
- Impact resistance rating IK10

Lamp included: No

Lamp holder type: E27

Number of lamps: 1

IP Rating: IP55

Technology field:

Fluorescent, Incandescent, LED Replaceable

Indoor / Outdoor: Indoor, Outdoor Mounting type: Ceiling, Wall

Colour: Silver/Grey