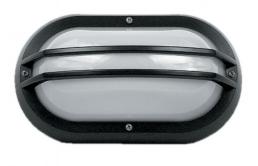

## TECHNICAL DATA

• 274mmL x 160mmH x 96mmD

Power supply: 220-240V, Double Insulated Dimmable: Yes Wattage: 60  New Zealand & Australian registered® designs

FEATURES

- UV stabilised, & supplied with stainless steel screws
- Made in New Zealand
- A Optional Fluorescent conversion kit is available for this model see link LJKIT-PLC18 Below
- Genuine lexan polycarbonate base and diffuser
- Impact resistance rating IK10

## SPECIFICATIONS

Lamp included: No Lamp holder type: E27 Number of lamps: 1 IP Rating: IP55 Technology field: Fluorescent, Incandescent, LED Replaceable Indoor / Outdoor: Indoor, Outdoor Mounting type: Ceiling, Wall Colour: Black