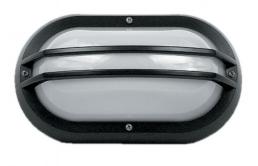

## TECHNICAL DATA

• 274mmL x 160mmH x 96mmD

Power supply: 220-240V, Double Insulated Dimmable: Yes Wattage: 60  New Zealand & Australian registered® designs

FEATURES

- UV stabilised, & supplied with stainless steel screws
- Made in New Zealand
- A Optional Fluorescent conversion kit is available for this model see link LJKIT-PLC18 Below
- Genuine lexan polycarbonate base and diffuser
- Impact resistance rating IK10

## **SPECIFICATIONS**

Lamp included: No Lamp holder type: E27 Number of lamps: 1 IP Rating: IP55 Technology field: Fluorescent, Incandescent, LED Replaceable Indoor / Outdoor: Indoor, Outdoor Mounting type: Ceiling, Wall Colour: Black