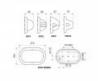

## DIMENSIONS

## TECHNICAL DATA

• 274mmL x 160mmH x 96mmD

Power supply: 220-240V, Double Insulated Dimmable: Yes Wattage: 60 FEATURES

- New Zealand & Australian registered® designs
- UV stabilised, & supplied with stainless steel screws
- Made in New Zealand
- A Optional Fluorescent conversion kit is available for this model see link LJKIT-PLC18 Below
- Genuine lexan polycarbonate base and diffuser
- Impact resistance rating IK10