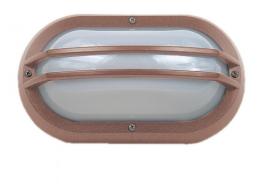

## TECHNICAL DATA

• 274mmL x 160mmH x 96mmD

Power supply: 220-240V, Double Insulated Dimmable: Yes Wattage: 60 FEATURES

- New Zealand & Australian registered® designs
- UV stabilised, & supplied with stainless steel screws
- Made in New Zealand
- A Optional Fluorescent conversion kit is available for this model see link LJKIT-PLC18 Below
- Genuine lexan polycarbonate base and diffuser
- Impact resistance rating IK10

## **SPECIFICATIONS**

Lamp included: No Lamp holder type: E27 Number of lamps: 1 IP Rating: IP55 Technology field: Fluorescent, Incandescent, LED Replaceable Indoor / Outdoor: Indoor, Outdoor Mounting type: Ceiling, Wall Colour: Copper