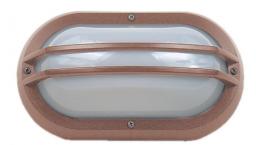

## DIMENSIONS TECHNICAL DATA FEATURES SPECIFICATIONS

· 274mmL x 160mmH x 96mmD

Power supply: 220-240V, Double Insulated Dimmable: Yes Wattage: 60  New Zealand & Australian registered® designs

- UV stabilised, & supplied with stainless steel screws
- · Made in New Zealand
- A Optional Fluorescent conversion kit is available for this model see link LJKIT-PLC18 Below
- Genuine lexan polycarbonate base and diffuser
- Impact resistance rating IK10

Lamp included: No

Lamp holder type: E27

Number of lamps: 1

IP Rating: IP55

Technology field:

Fluorescent, Incandescent, LED Replaceable

Indoor / Outdoor: Indoor, Outdoor Mounting type: Ceiling, Wall

Colour: Copper