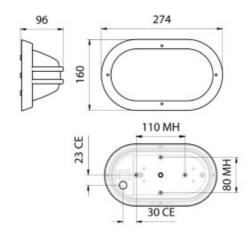

**DIMENSIONS** 

**TECHNICAL DATA** 

FEATURES

**SPECIFICATIONS** 

• 274mmL x 160mmH x 96mmD Power

Power supply: 220-240V, Double Insulated Wattage: 60 Max

- · Granite colour finish
- Proudly made in New Zealand.
- New Zealand & Australian registered® designs.
- UV stabilised, & supplied with stainless steel
- A 10 year Anti-Corrosion guarantee.
- A Optional Fluorescent conversion kit is available for this model see link LJKIT-PLC18 Below
- Genuine lexan polycarbonate base and diffuser
- · Impact resistance rating IK10