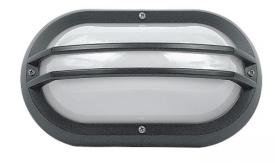

**DIMENSIONS** 

**TECHNICAL DATA** 

FEATURES

**SPECIFICATIONS** 

• 274mmL x 160mmH x 96mmD Power

Power supply: 220-240V, Double Insulated Wattage: 60 Max

- · Granite colour finish
- Proudly made in New Zealand.
- New Zealand & Australian registered® designs.
- UV stabilised, & supplied with stainless steel
- A 10 year Anti-Corrosion guarantee.
- A Optional Fluorescent conversion kit is available for this model see link LJKIT-PLC18 Below
- Genuine lexan polycarbonate base and diffuser
- · Impact resistance rating IK10

Colour: Charcoal