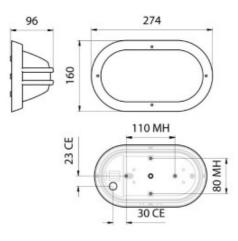

## DIMENSIONS

## TECHNICAL DATA

• 274mmL x 160mmH x 96mmD

Power supply: 220-240V, Double Insulated Wattage: 60 Max