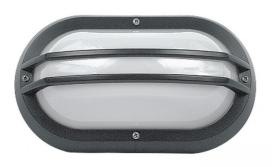

## FEATURES

- Granite colour finish
- Proudly made in New Zealand.
- New Zealand & Australian registered® designs.
- UV stabilised, & supplied with stainless steel screws.
- A 10 year Anti-Corrosion guarantee.
- A Optional Fluorescent conversion kit is available for this model see link LJKIT-PLC18 Below
- Genuine lexan polycarbonate base and diffuser
- Impact resistance rating IK10

## SPECIFICATIONS

- Lamp included: No
- Lamp holder type: E27
- Number of lamps: 1
- IP Rating: IP55
- Technology field:
- Incandescent, LED Replaceable
- Indoor / Outdoor: Indoor, Outdoor Mounting type: Ceiling, Wall
- Colour: Charcoal