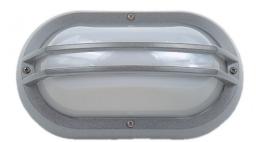

## DIMENSIONS TECHNICAL DATA FEATURES SPECIFICATIONS

· 274mmL x 160mmH x 96mmD

Power supply: 220-240V, Double Insulated Dimmable: Yes Wattage: 60  New Zealand & Australian registered® designs

- UV stabilised, & supplied with stainless steel screws
- · Made in New Zealand
- A Optional Fluorescent conversion kit is available for this model see link LJKIT-PLC18 Below
- Genuine lexan polycarbonate base and diffuser
- Impact resistance rating IK10

Lamp included: No

Lamp holder type: E27

Number of lamps: 1

IP Rating: IP55

Technology field:

Fluorescent, Incandescent, LED Replaceable

Indoor / Outdoor: Indoor, Outdoor Mounting type: Ceiling, Wall

Colour: Silver/Grey