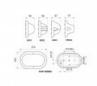

## DIMENSIONS TECHNICAL DATA FEATURES SPECIFICATIONS

· 274mmL x 160mmH x 96mmD

Power supply: 220-240V, Double Insulated Dimmable: Yes Wattage: 60  New Zealand & Australian registered® designs

- UV stabilised, & supplied with stainless steel screws
- · Made in New Zealand
- A Optional Fluorescent conversion kit is available for this model see link LJKIT-PLC18 Below
- Genuine lexan polycarbonate base and diffuser
- Impact resistance rating IK10