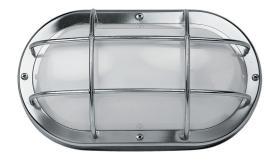

| DIMENSIONS | TECHNICAL DATA | FEATURES | SPECIFICATIONS |
|------------|----------------|----------|----------------|
|            |                |          |                |

· 274mmL x 160mmH x 96mmD

Power supply: 220-240V, Double Insulated Dimmable: Yes Wattage: 60 · 316 Stainless Steel Trim

- New Zealand & Australian registered® designs
- UV stabilised, & supplied with stainless steel screws
- · Made in New Zealand
- Genuine lexan polycarbonate base and diffuser
- Impact resistance rating IK10

Lamp included: No

Lamp holder type: E27

Number of lamps: 1

IP Rating: IP55

Technology field: Fluorescent, Incandescent,

LED Replaceable

Indoor / Outdoor: Indoor, Outdoor

Mounting type: Ceiling, Wall

Colour: Silver/Grey