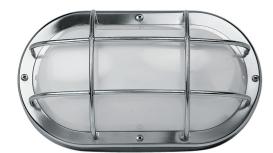

| DIMENSIONS | TECHNICAL DATA | FEATURES | SPECIFICATIONS |
|------------|----------------|----------|----------------|
|            |                |          |                |

· 274mmL x 160mmH x 96mmD

Power supply: 220-240V, Double Insulated Dimmable: Yes Wattage: 60 · 316 Stainless Steel Trim

- New Zealand & Australian registered® designs
- UV stabilised, & supplied with stainless steel screws
- · Made in New Zealand
- Genuine lexan polycarbonate base and diffuser
- Impact resistance rating IK10

Lamp included: No
Lamp holder type: E27
Number of lamps: 1
IP Rating: IP55
Technology field:
Fluorescent, Incandescent, LED Replaceable
Indoor / Outdoor: Indoor, Outdoor
Mounting type: Ceiling, Wall

Colour: Silver/Grey