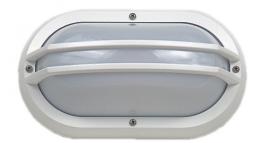

Power supply: 220-240V, Double Insulated Dimmable: Yes Wattage: 60 New Zealand & Australian registered® designs

- UV stabilised, & supplied with stainless steel screws
- Made in New Zealand
- A Optional Fluorescent conversion kit is available for this model see link LJKIT-PLC18 Below
- Genuine lexan polycarbonate base and diffuser
- Impact resistance rating IK10

Lamp included: No

Lamp holder type: E27

Number of lamps: 1

IP Rating: IP55

Technology field:

Fluorescent, Incandescent, LED Replaceable

Indoor / Outdoor: Indoor, Outdoor

Mounting type: Ceiling, Wall

Colour: White