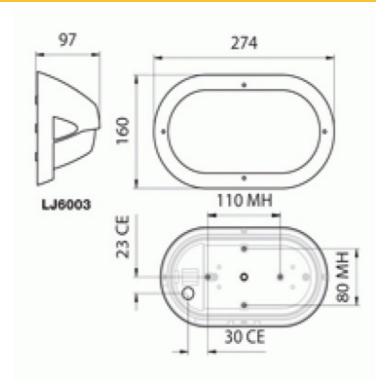

## DIMENSIONS TECHNICAL DATA FEATURES SPECIFICATIONS

• 274mmL x 160mmH x 97mmD

Power supply: 220-240V, Double Insulated Dimmable: Yes Wattage: 60

- New Zealand & Australian registered® designs
- UV stabilised, & supplied with stainless steel
  screws
- Made in New Zealand
- A Optional Fluorescent conversion kit is available for this model see link LJKIT-PLC18 Below
- Genuine lexan polycarbonate base and diffuser
- · Impact resistance rating IK10