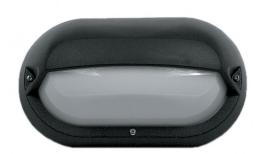

## DIMENSIONS TECHNICAL DATA FEATURES SPECIFICATIONS

• 274mmL x 160mmH x 97mmD

Power supply: 220-240V, Double Insulated Dimmable: Yes Wattage: 60

- New Zealand & Australian registered® designs
- UV stabilised, & supplied with stainless steel
  screws
- Made in New Zealand
- A Optional Fluorescent conversion kit is available for this model see link LJKIT-PLC18 Below
- Genuine lexan polycarbonate base and diffuser
- · Impact resistance rating IK10

Lamp included: No

Lamp holder type: E27

Number of lamps: 1

IP Rating: IP55

Technology field:

Fluorescent, Incandescent, LED Replaceable

Indoor / Outdoor: Indoor, Outdoor

Mounting type: Wall

Colour: Black