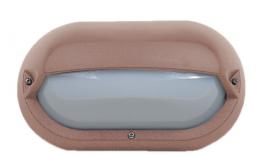

## **DIMENSIONS TECHNICAL DATA FEATURES SPECIFICATIONS**

• 274mmL x 160mmH x 97mmD

Power supply: 220-240V, Double Insulated Dimmable: Yes Wattage: 60

• New Zealand & Australian registered® designs

 ${\boldsymbol{\cdot}}$  UV stabilised, & supplied with stainless steel

Lamp holder type: E27 Number of lamps: 1

IP Rating: IP55

Technology field:

Fluorescent, Incandescent, LED Replaceable

Indoor / Outdoor: Indoor, Outdoor

Mounting type: Wall

Colour: Copper