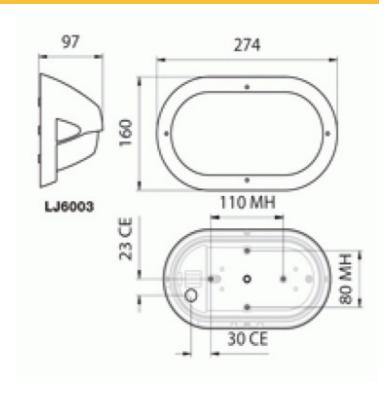

## **DIMENSIONS TECHNICAL DATA FEATURES SPECIFICATIONS**

• 274mmL x 160mmH x 97mmD

Power supply: 220-240V, Double Insulated Dimmable: Yes Wattage: 60

• New Zealand & Australian registered® designs

 ${\boldsymbol{\cdot}}$  UV stabilised, & supplied with stainless steel