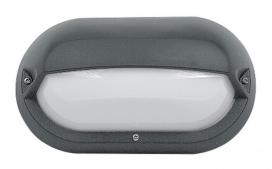

## FEATURES

- Granite colour finish.
- Proudly made in New Zealand.
- New Zealand & Australian registered® designs.
- UV stabilised, & supplied with stainless steel screws.
- A 10 year Anti-Corrosion guarantee.
- A Optional Fluorescent conversion kit is available for this model see link LJKIT-PLC18 Below
- Impact resistance rating IK10

## SPECIFICATIONS

- Lamp included: No
- Lamp holder type: E27
- Number of lamps: 1
- IP Rating: IP55
- Technology field:
- Incandescent, LED Replaceable
- Indoor / Outdoor: Indoor, Outdoor
- Mounting type: Ceiling, Wall
- Colour: Charcoal