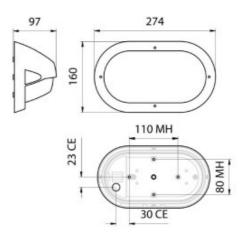

## DIMENSIONS

## TECHNICAL DATA

• 274mmL x 160mmH x 97mmD

Power supply: 220-240V, Double Insulated Wattage: 60 Max