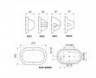

| DIMENSIONS | TECHNICAL DATA | FEATURES | SPECIFICATIONS |
|------------|----------------|----------|----------------|
|            |                |          |                |

· 274mmL x 160mmH x 97mmD