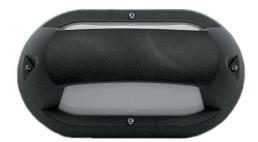

| DIMENSIONS | TECHNICAL DATA | FEATURES | SPECIFICATIONS |
|------------|----------------|----------|----------------|
|            |                |          |                |

· 274mmL x 160mmH x 97mmD

Power supply: 220-240V, Double Insulated Dimmable: Yes Wattage: 60 New Zealand & Australian registered® designs

- UV stabilised, & supplied with stainless steel screws
- Made in New Zealand
- A Optional Fluorescent conversion kit is available for this model see link LJKIT-PLC18 Below
- Genuine lexan polycarbonate base and diffuser
- Impact resistance rating IK10

Lamp included: No

Lamp holder type: E27

Number of lamps: 1

IP Rating: IP55

Technology field: Fluorescent, Incandescent,

LED Replaceable

Indoor / Outdoor: Indoor, Outdoor

Mounting type: Wall

Colour: Black