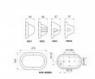

DIMENSIONS TECHNICAL DATA FEATURES SPECIFICATIONS

· 274mmL x 160mmH x 97mmD

Power supply: 220-240V, Double Insulated Dimmable: Yes

Wattage: 60

 New Zealand & Australian registered® designs

UV stabilised, & supplied with stainless steel screws