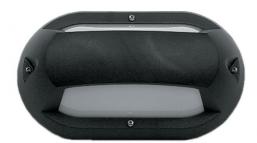

DIMENSIONS TECHNICAL DATA FEATURES SPECIFICATIONS

· 274mmL x 160mmH x 97mmD

Power supply: 220-240V, Double Insulated Dimmable: Yes

Wattage: 60

 New Zealand & Australian registered® designs

UV stabilised, & supplied with stainless steel screws

· Made in New Zealand

 A Optional Fluorescent conversion kit is available for this model see link LJKIT-PLC18 Below

Genuine lexan polycarbonate base and diffuser

• Impact resistance rating IK10

Lamp included: No Lamp holder type: E27

Number of lamps: 1

IP Rating: IP55

Technology field:

Fluorescent, Incandescent, LED Replaceable

Indoor / Outdoor: Indoor, Outdoor

Mounting type: Wall

Colour: Black