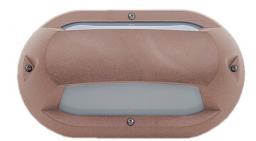

## DIMENSIONS TECHNICAL DATA FEATURES SPECIFICATIONS

· 274mmL x 160mmH x 97mmD

Power supply: 220-240V, Double Insulated Dimmable: Yes Wattage: 60  New Zealand & Australian registered® designs

- UV stabilised, & supplied with stainless steel screws
- · Made in New Zealand
- A Optional Fluorescent conversion kit is available for this model see link LJKIT-PLC18 Below
- Genuine lexan polycarbonate base and diffuser
- Impact resistance rating IK10

Colour: Copper