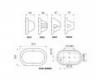

## DIMENSIONS TECHNICAL DATA FEATURES SPECIFICATIONS

· 274mmL x 160mmH x 97mmD

Power supply: 220-240V, Double Insulated Dimmable: Yes Wattage: 60  New Zealand & Australian registered® designs

- UV stabilised, & supplied with stainless steel screws
- · Made in New Zealand
- A Optional Fluorescent conversion kit is available for this model see link LJKIT-PLC18 Below
- Genuine lexan polycarbonate base and diffuser
- Impact resistance rating IK10