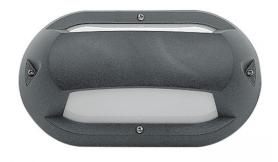

DIMENSIONS TECHNICAL DATA FEATURES SPECIFICATIONS

· 274mmL x 160mmH x 97mmD

Power supply: 220-240V, Double Insulated Wattage: 60 Max

· Granite colour finish

- · Proudly made in New Zealand
- New Zealand & Australian registered® designs
- UV stabilised, & supplied with stainless steel
- A 10 year Anti-Corrosion guarantee
- A Optional Fluorescent conversion kit is available for this model see link LJKIT-PLC18 Below
- Genuine lexan polycarbonate base and diffuser
- · Impact resistance rating IK10

Lamp included: No

Lamp holder type: E27

Number of lamps: 1

IP Rating: IP55

Technology field: Incandescent, LED Replaceable

. . . . . . . . . . . . . . . . . . .

Indoor / Outdoor: Indoor, Outdoor

Mounting type: Ceiling, Wall

Colour: Charcoal