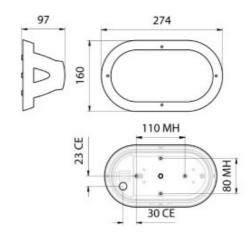

DIMENSIONS TECHNICAL DATA FEATURES SPECIFICATIONS

· 274mmL x 160mmH x 97mmD

Power supply: 220-240V, Double Insulated Wattage: 60 Max

· Granite colour finish

- · Proudly made in New Zealand
- New Zealand & Australian registered® designs
- UV stabilised, & supplied with stainless steel
- A 10 year Anti-Corrosion guarantee
- A Optional Fluorescent conversion kit is available for this model see link LJKIT-PLC18 Below
- Genuine lexan polycarbonate base and diffuser
- · Impact resistance rating IK10