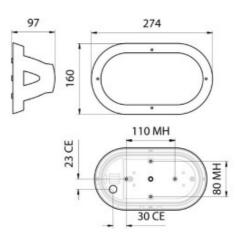

## DIMENSIONS

TECHNICAL DATA

• 274mmL x 160mmH x 97mmD

Power supply: 220-240V, Double Insulated Wattage: 60 Max FEATURES

- Granite colour finish
- Proudly made in New Zealand
- New Zealand & Australian registered® designs
- UV stabilised, & supplied with stainless steel screws
- A 10 year Anti-Corrosion guarantee
- A Optional Fluorescent conversion kit is available for this model see link LJKIT-PLC18 Below
- Genuine lexan polycarbonate base and diffuser
- Impact resistance rating IK10