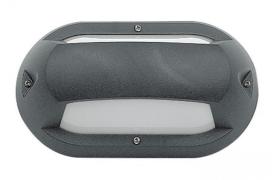

## Up/Down E27 Bulkhead in Granite Model: LJ6004-GR

## DIMENSIONS

TECHNICAL DATA

• 274mmL x 160mmH x 97mmD

Power supply: 220-240V, Double Insulated Wattage: 60 Max FEATURES

- Granite colour finish
- Proudly made in New Zealand
- New Zealand & Australian registered® designs
- UV stabilised, & supplied with stainless steel screws
- A 10 year Anti-Corrosion guarantee
- A Optional Fluorescent conversion kit is available for this model see link LJKIT-PLC18 Below
- Genuine lexan polycarbonate base and diffuser
- Impact resistance rating IK10

## SPECIFICATIONS

- Lamp included: No
- Lamp holder type: E27
- Number of lamps: 1
- IP Rating: IP55
- Technology field:
- Incandescent, LED Replaceable
- Indoor / Outdoor: Indoor, Outdoor Mounting type: Ceiling, Wall
- Colour: Charcoal