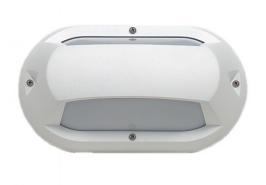

## TECHNICAL DATA

• 274mmL x 160mmH x 97mmD

Power supply: 220-240V, Double Insulated Dimmable: Yes Wattage: 60 FEATURES

- New Zealand & Australian registered® designs
- UV stabilised, & supplied with stainless steel screws
- Made in New Zealand
- A Optional Fluorescent conversion kit is available for this model see link LJKIT-PLC18 Below
- Genuine lexan polycarbonate base and diffuser
- Impact resistance rating IK10

## SPECIFICATIONS

Lamp included: No Lamp holder type: E27 Number of lamps: 1 IP Rating: IP55 Technology field: Fluorescent, Incandescent, LED Replaceable Indoor / Outdoor: Indoor, Outdoor Mounting type: Wall Colour: White