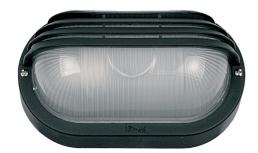

Colour: Black

| <br>DIMENSIONS                | TECHNICAL DATA | FEATURES                           | SPECIFICATIONS                                                                                                                                             |
|-------------------------------|----------------|------------------------------------|------------------------------------------------------------------------------------------------------------------------------------------------------------|
| 205mmL x 118mmH<br>95mm Depth | Dimmable: Yes  | Made from Nylon 66 with glass lens | Lamp holder type: E27  Number of lamps: 1  IP Rating: IP54  Technology field: Fluorescent, Incandescent, LED Replaceable Indoor / Outdoor: Indoor, Outdoor |