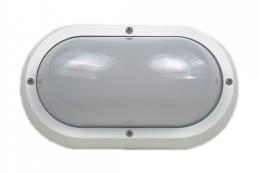

# Plain Trim LED Bulkhead Model: LJL6001-WH

## FEATURES

- Genuine Lexan Polycarbonate
- UV stabilised, & supplied with stainless steel
- screws- 10 Year Anti-Corrosion Guarantee
- New Zealand & Australian registered®
- designs • Made in New Zealand
- Genuine lexan polycarbonate base and diffuser
- Impact resistance rating IK10