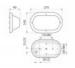

# Plain Trim LED Bulkhead Model: LJL6001-WH





### DIMENSIONS

### **TECHNICAL DATA**

• 274mmL x 160mm H x 90mmD

# Total lumens: 665 Colour temp: 3,000K Power supply: 220-240V, Double Insulated CRI: 80 Wattage: 10 Control gear: Included

## FEATURES

- Genuine Lexan Polycarbonate
- UV stabilised, & supplied with stainless steel
- screws- 10 Year Anti-Corrosion Guarantee
- New Zealand & Australian registered®
- designs • Made in New Zealand
- Genuine lexan polycarbonate base and diffuser
- Impact resistance rating IK10

### **SPECIFICATIONS**

Lamp included: Yes Number of lamps: 1 IP Rating: IP55 Technology field: LED Indoor / Outdoor: Indoor, Outdoor Mounting type: Ceiling, Wall Colour: White