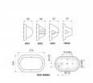

DIMENSIONS TECHNICAL DATA FEATURES SPECIFICATIONS

· 274mmL x 160mmH x 96mmD

Total lumens: 665 Colour temp: 3,000K

Power supply: 220-240V, Double Insulated

CRI: 80

Wattage: 10

Control gear: Included

· Genuine Lexan Polycarbonate