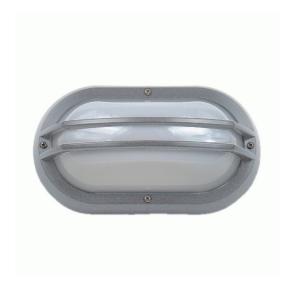

DIMENSIONS TECHNICAL DATA FEATURES SPECIFICATIONS

· 274mmL x 160mmH x 96mmD

Total lumens: 665 Colour temp: 3,000K

Power supply: 220-240V, Double Insulated

CRI: 80

Wattage: 10

Control gear: Included

· Genuine Lexan Polycarbonate

- UV stabilised, & supplied with stainless steel screws- 10 Year Anti-Corrosion Guarantee
- New Zealand & Australian registered® designs
- · Made in New Zealand
- Genuine lexan polycarbonate base and diffuser
- Impact resistance rating IK10

Lamp included: Yes

Number of lamps: 1

IP Rating: IP55

Technology field: LED

Indoor / Outdoor: Indoor, Outdoor

Mounting type: Ceiling, Wall

Colour: Silver/Grey