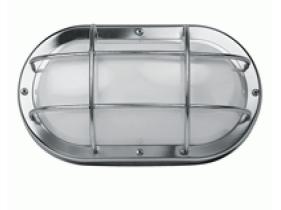

# Guard LED Bulkhead with 316 Stainless Steel Trim Model: LJL6002-SS

## FEATURES

- 316 Stainless Steel
- New Zealand & Australian registered® designs
- UV stabilised, & supplied with stainless steel screws
- Made in New Zealand
- Genuine lexan polycarbonate base and diffuser
- Impact resistance rating IK10