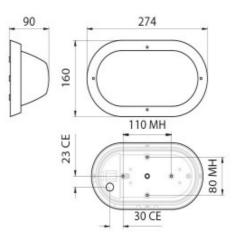

# Guard LED Bulkhead with 316 Stainless Steel Trim Model: LJL6002-SS







#### DIMENSIONS

#### TECHNICAL DATA

• 274mmL x 160mmH x 96mmD

### Total lumens: 665 Colour temp: 3,000K Power supply: 220-240V, Double Insulated CRI: 80 Wattage: 10

Control gear: Included

## FEATURES

- 316 Stainless Steel
- New Zealand & Australian registered® designs
- UV stabilised, & supplied with stainless steel screws
- Made in New Zealand
- Genuine lexan polycarbonate base and diffuser
- Impact resistance rating IK10

#### SPECIFICATIONS

Lamp included: Yes Number of lamps: 1 IP Rating: IP55 Technology field: LED Indoor / Outdoor: Indoor, Outdoor Mounting type: Ceiling, Wall Colour: Silver/Grey