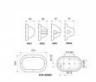

**DIMENSIONS TECHNICAL DATA** 

Total lumens: 665

Colour temp: 3,000K

Power supply: 220-240V, Double Insulated

CRI: 80

Wattage: 10

Control gear: Included

**FEATURES** 

**SPECIFICATIONS** 

Lamp included: Yes Number of lamps: 1

IP Rating: IP55

Technology field: LED

Indoor / Outdoor: Indoor, Outdoor

Mounting type: Ceiling, Wall

Colour: White

· 274mmL x 160mmH x 96mmD