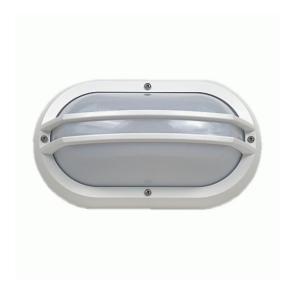

**SPECIFICATIONS** 

Lamp included: Yes Number of lamps: 1

IP Rating: IP55

Technology field: LED

Indoor / Outdoor: Indoor, Outdoor

Mounting type: Ceiling, Wall

Colour: White

· 274mmL x 160mmH x 96mmD