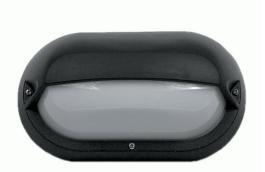

# Eyelid LED Bulkhead Model: LJL6003-BL

## Total lumens: 665 Colour temp: 3,000K Power supply: 220-240V, Double Insulated CRI: 80 Wattage: 10 Control gear: Included

- FEATURES
- Genuine Lexan Polycarbonate
- UV stabilised, & supplied with stainless steel screws- 10 Year Anti-Corrosion Guarantee
- New Zealand & Australian registered®
- designs
- Made in New Zealand
- Genuine lexan polycarbonate base and diffuser
- Impact resistance rating IK10

### SPECIFICATIONS

Lamp included: Yes Number of lamps: 1 IP Rating: IP55 Technology field: LED Indoor / Outdoor: Indoor, Outdoor Mounting type: Wall Colour: Black