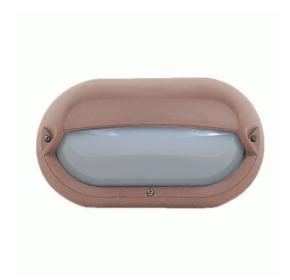

Lamp included: Yes Number of lamps: 1

IP Rating: IP55

Technology field: LED

Indoor / Outdoor: Indoor, Outdoor

Mounting type: Wall

Colour: Copper