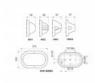

DIMENSIONS TECHNICAL DATA FEATURES SPECIFICATIONS

· 274mmL x 160mmH x 97mmD

Total lumens: 665

Colour temp: 3,000K

Power supply: 220-240V, Double Insulated

CRI: 80

Wattage: 10

Control gear: Included