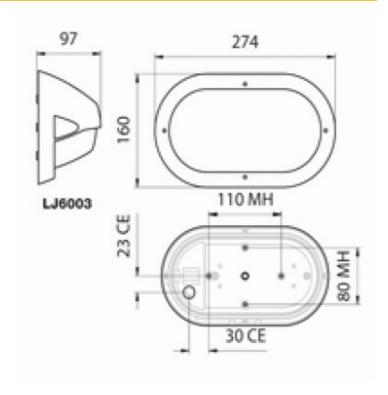

## DIMENSIONS TECHNICAL DATA FEATURES SPECIFICATIONS

• 274mmL x 160mmH x 97mmD

Total lumens: 665 Colour temp: 3,000K CRI: 80 Wattage: 10 Granite colour finish

- · Proudly made in New Zealand
- New Zealand & Australian registered® designs
- UV stabilised, & supplied with stainless steel screws
- A 10 year Anti-Corrosion guarantee
- A Optional Fluorescent conversion kit is available for this model see link LJKIT-PLC18
- Genuine lexan polycarbonate base and diffuser
- Impact resistance rating IK10