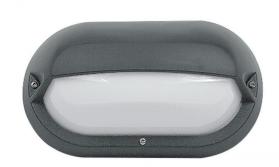

## DIMENSIONS TECHNICAL DATA FEATURES SPECIFICATIONS

• 274mmL x 160mmH x 97mmD

Total lumens: 665 Colour temp: 3,000K CRI: 80 Wattage: 10 Granite colour finish

- · Proudly made in New Zealand
- New Zealand & Australian registered® designs
- UV stabilised, & supplied with stainless steel screws
- A 10 year Anti-Corrosion guarantee
- A Optional Fluorescent conversion kit is available for this model see link LJKIT-PLC18
- Genuine lexan polycarbonate base and diffuser
- Impact resistance rating IK10

Lamp included: Yes

Number of lamps: 1

IP Rating: IP55

Technology field: LED

Indoor / Outdoor: Indoor, Outdoor

Mounting type: Ceiling, Wall

Colour: Charcoal