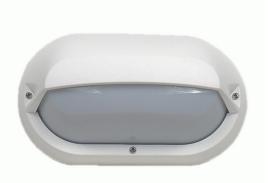

# Eyelid LED Bulkhead Model: LJL6003-WH

## Total lumens: 665 Colour temp: 3,000K Power supply: 220-240V, Double Insulated CRI: 80 Wattage: 10 Control gear: Included

FEATURES

- Genuine Lexan Polycarbonate
- UV stabilised, & supplied with stainless steel screws- 10 Year Anti-Corrosion Guarantee
- New Zealand & Australian registered®
- designs
- Made in New Zealand
- Genuine lexan polycarbonate base and diffuser
- Impact resistance rating IK10

### SPECIFICATIONS

Lamp included: Yes Number of lamps: 1 IP Rating: IP55 Technology field: LED Indoor / Outdoor: Indoor, Outdoor Mounting type: Wall Colour: White