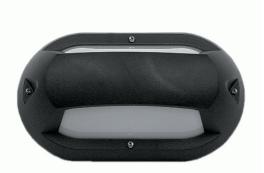

# Up/Down LED Bulkhead Model: LJL6004-BL

## Total lumens: 665 Colour temp: 3,000K Power supply: 220-240V, Double Insulated CRI: 80 Wattage: 10 Control gear: Included

- FEATURES
- Genuine Lexan Polycarbonate
- UV stabilised, & supplied with stainless steel
- screws- 10 Year Anti-Corrosion Guarantee • New Zealand & Australian registered®
- designs
- Made in New Zealand
- Genuine lexan polycarbonate base and diffuser
- Impact resistance rating IK10

### SPECIFICATIONS

Lamp included: Yes Number of lamps: 1 IP Rating: IP55 Technology field: LED Indoor / Outdoor: Indoor, Outdoor Mounting type: Wall Colour: Black