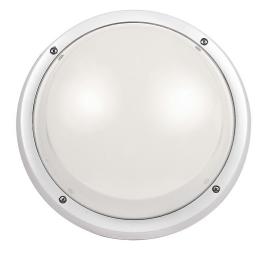

# Round Plain Polycarbonate LED Bulkhead Model: LJL6051-WH

#### 288mm diameter x 95mm depth