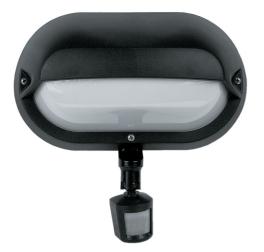

## DIMENSIONS

## TECHNICAL DATA

274mmL x 160mmH excluding sensor x 97mmD

Power supply: 220-240V, Double Insulated Wattage: 60 Max Control gear: Included • 6m x 100° range

• 100° Field angle

FEATURES

- Photocell sensitivity adjustable
- On/off time adjustable
- Genuine Lexan Polycarbonate
- New Zealand & Australian registered<sup>®</sup> designs
- UV stabilised, & supplied with stainless steel screws
- Made in New Zealand
- A Optional Fluorescent conversion kit is available for this model see link LJKIT-PLC18 Below

## SPECIFICATIONS

Lamp included: No Lamp holder type: E27 Number of lamps: 1 IP Rating: IP55 Technology field: LED Indoor / Outdoor: Indoor, Outdoor Mounting type: Wall Colour: Black