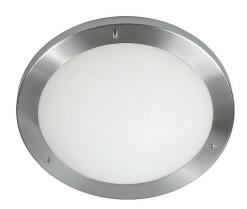

| DIMENSIONS      | TECHNICAL DATA                                             | FEATURES                                 | SPECIFICATIONS                                                                                                                                                                                                             |
|-----------------|------------------------------------------------------------|------------------------------------------|----------------------------------------------------------------------------------------------------------------------------------------------------------------------------------------------------------------------------|
| #10mmØ x 121mmН | Power supply: 220-240V<br>Dimmable: Yes<br>Wattage: 60 Max | 304 Stainless steel trim with glass lens | Lamp included: No Lamp holder type: E27 Number of lamps: 2 IP Rating: IP54 Technology field: Fluorescent, Incandescent, LED Replaceable Indoor / Outdoor: Indoor, Outdoor Mounting type: Ceiling, Wall Colour: Silver/Grey |