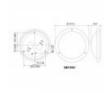

| DIMENSIONS      | TECHNICAL DATA                                             | FEATURES                                 | SPECIFICATIONS                                                                                                                                                                                                             |
|-----------------|------------------------------------------------------------|------------------------------------------|----------------------------------------------------------------------------------------------------------------------------------------------------------------------------------------------------------------------------|
| #10mmØ x 121mmН | Power supply: 220-240V<br>Dimmable: Yes<br>Wattage: 60 Max | 304 Stainless steel trim with glass lens | Lamp included: No Lamp holder type: E27 Number of lamps: 2 IP Rating: IP54 Technology field: Fluorescent, Incandescent, LED Replaceable Indoor / Outdoor: Indoor, Outdoor Mounting type: Ceiling, Wall Colour: Silver/Grey |