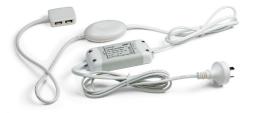

## **TECHNICAL DATA**

Wattage: 1-15

- Driver 120mmL x 45mmW x 20mmH
- RGB controller switch 75mmL x 46mmW x 17mmH
- 4 way junction box 46mmL x 32mmW x 14mmH
- 1500mm plug cord, 950mm cord from driver to RGB controller, 460mmL cord from RGB controller to 4 way junction box