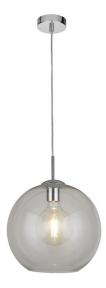

## Globe Midi Pendant Light in Clear Glass Model: QH1632-CL

DIMENSIONS TECHNICAL DATA FEATURES SPECIFICATIONS

- Shade 300mmØ
- · Adjustable up to overall length of 1200mmH
- Ceiling rose 100mmØ

Power supply: 220-240V Dimmable: Yes

Wattage: 60W Max

Control gear: Not Required

- A classically simple glass pendant
- Made from a classic glass globe shade and chrome cord set
- Looks great as a stand alone fixture or hung in clusters to create a design statement

Material: Metal and Glass

Lamp included: No

Lamp holder type: E27

Number of lamps: 1

Technology field: LED Replaceable

Indoor / Outdoor: Indoor
Mounting type: Ceiling

Colour: Clear, Chrome