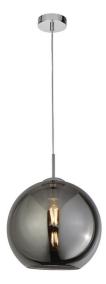

## Globe Midi Pendant Light in Smoked Glass

Model: QH1632-SM

DIMENSIONS TECHNICAL DATA FEATURES SPECIFICATIONS

- Shade 300mmØ
- · Adjustable up to overall length of 1200mmH
- Ceiling rose 100mmØ

Power supply: 220-240V Dimmable: Yes

Wattage: 60W Max

Control gear: Not Required

- A classically simple glass pendant
- Black smoked glass globe shade and chrome cord set
- Looks great as a stand alone fixture or hung in clusters to create a design statement