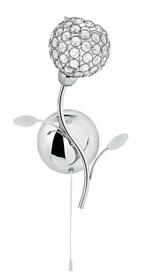

# Elegant Floral Wall Light Model: R1571-CH

## FEATURES

- Elegant wall light with floral inspired designMade with a simple chrome framework and
- leaf details
- Crystal detailing around the lamps shades
  Fun, floral way to bring additional light to your space
- Pull cord switch on base for added convenience

#### **SPECIFICATIONS**

Material: Metal and Glass Crystals Lamp included: No Lamp holder type: G9 Number of lamps: 1 Technology field: LED Replaceable Indoor / Outdoor: Indoor Mounting type: Wall Colour: Chrome, Clear

- Height: 330mm
- Mounting Base: 150mmØ

Power supply: 220-240V Dimmable: Yes Wattage: 33W Max Control gear: Not Required